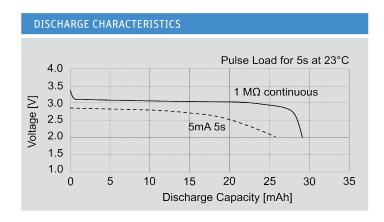

Note: Capacity 30 mAh is obtained at standard cc load to 2.0V at 23°C.

 $^{\ast}$  In applications where the battery is exposed to temperatures >60°C, please contact Jauch.