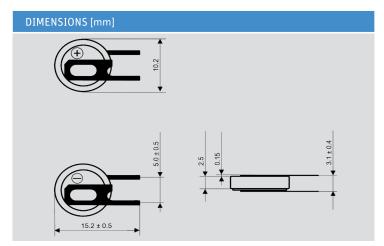

## Lithium Coin Cell - CR 1025 V2

- Low self-discharge
- Long shelf life
- UN 38.3 tested
- Wide assortment of mounting options and wire terminals available

| SPECIFICATIONS          |                     |
|-------------------------|---------------------|
| Jauch part number       | 247642              |
| Nominal Voltage         | 3V                  |
| Nominal Capacity        | 30 mAh              |
| Standard Load           | 68 kΩ               |
| Standard Current        | 0.05 mA             |
| Max. Continuous Current | 0.3 mA              |
| Max. Pulse Current      | 5 mA                |
| Operating Temperature   | -30°C to +85°C *    |
| Weight                  | Approx. 0.55 g      |
| Chemistry               | Li/MnO <sub>2</sub> |