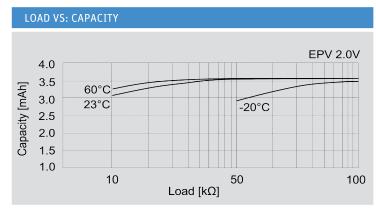

Note: Capacity 30 mAh is obtained at standard cc load to 2.0V at 23°C.

 $^{\ast}$  In applications where the battery is exposed to temperatures >60°C, please contact Jauch.