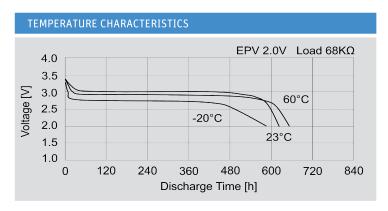

## Lithium Coin Cell - CR 1025 V2

- Low self-discharge
- Long shelf life
- UN 38.3 tested
- Wide assortment of mounting options and wire terminals available

| SPECIFICATIONS          |                     |
|-------------------------|---------------------|
| Jauch part number       | 247642              |
| Nominal Voltage         | 3V                  |
| Nominal Capacity        | 30 mAh              |
| Standard Load           | 68 kΩ               |
| Standard Current        | 0.05 mA             |
| Max. Continuous Current | 0.3 mA              |
| Max. Pulse Current      | 5 mA                |
| Operating Temperature   | -30°C to +85°C *    |
| Weight                  | Approx. 0.55 g      |
| Chemistry               | Li/MnO <sub>2</sub> |