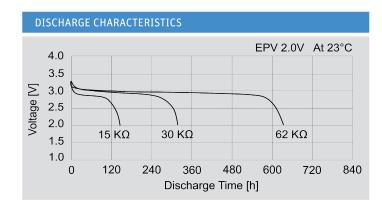

Note: Capacity 30 mAh is obtained at standard cc load to 2.0V at 23°C.

 $^{\ast}$  In applications where the battery is exposed to temperatures >60°C, please contact Jauch.